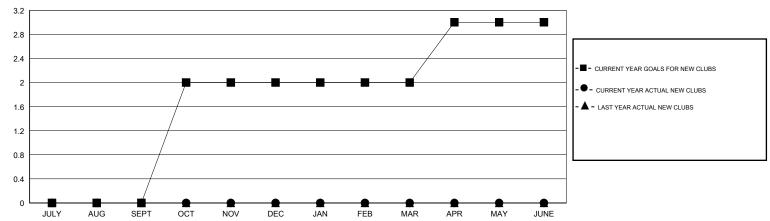

## GOALS AND ACTUAL NEW CLUBS CUMULATIVE

| DROPPED CLUBS: 0  DROPPED MEMBERS |    | 2 CLUBS OF 33 ADDED 1 OR MORE<br>NEW MEMBERS | GENDER DISTRIBU<br>MALE<br>FEMALE | UTION<br>426 (45.51%)<br>510 (54.49%) |     |
|-----------------------------------|----|----------------------------------------------|-----------------------------------|---------------------------------------|-----|
| DECEASED                          | 0  | CLICK HERE FOR HEALTH                        | FAMILY LINIT MEMBERS              |                                       | 610 |
| CLUB CANCELLED                    | 0  | ASSESSMENT DATA                              | FAMILY UNIT MEMBERS               |                                       |     |
| OTHER                             | 49 |                                              | HEAD OF HOUSEHOLD                 |                                       | 305 |
| TOTAL                             | 49 |                                              | NON-HEAD OF HOUSEHOL              | 305                                   |     |