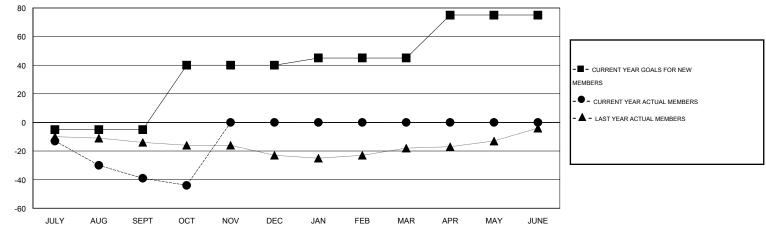

## GOALS AND ACTUAL NEW CLUBS CUMULATIVE

| DROPPED CLUBS: 0  DROPPED MEMBERS |    | 2 CLUBS OF 33 ADDED 1 OR MORE<br>NEW MEMBERS | GENDER DISTRIBU<br>MALE<br>FEMALE | UTION<br>426 (45.51%)<br>510 (54.49%) |     |
|-----------------------------------|----|----------------------------------------------|-----------------------------------|---------------------------------------|-----|
| DECEASED                          | 0  | CLICK HERE FOR HEALTH                        | FAMILY LINIT MEMBERS              |                                       | 610 |
| CLUB CANCELLED                    | 0  | ASSESSMENT DATA                              | FAMILY UNIT MEMBERS               |                                       |     |
| OTHER                             | 49 |                                              | HEAD OF HOUSEHOLD                 |                                       | 305 |
| TOTAL                             | 49 |                                              | NON-HEAD OF HOUSEHOL              | 305                                   |     |